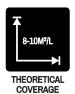

www.maston.fi





## **TEAK OIL**









Maston Teak Oil is an easy-to-use protecting and caring agent for treating any type of wood. This product cleans and strengthens the timber surface, restoring its natural tone and ensuring resistance to changing climate conditions, and protecting effectively against moisture, dryness, bending, and cleaving.

The product is suitable for both indoor and outdoor applications. We recommend using protective clothing and goggles. Make sure to protect the surrounding surfaces not to be treated by covering these!

MATERIAL





WOOD

BINDER: Wood oil

STORAGE STABILITY: 60 months

**SIZE:** 180ml, 450ml



180ml: 6 pcs 450ml: 6 pcs





**15 MIN** 

WIPE OFF AFTER





2H

**TOUCH DRY** 



**USAGE INSTRUCTIONS:** 

For optimum results: The surface to be treated must be clean and dry, at t