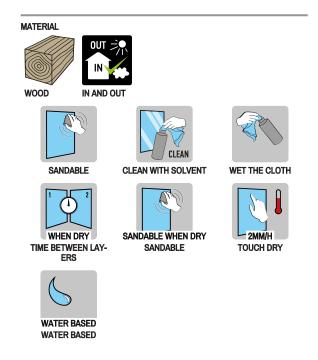

The wood filler dries quickly, does not shrink, an approximate drying time of about 2 mm / h, always depends on the size, depth and drying conditions of the filled area. Moisturize the treated cavities with water. Apply the wood filler with a spatula. If the cavities are deep, you need to add several layers with wood filler. Let for each layer dry very well. Keep the tube tightly closed.

Suitable for use also in for example bathrooms. Keep out of reach of children. Protect from freezing. USE ONLY INDOORS

BINDER: Waterbased

STORAGE STABILITY: 36 months