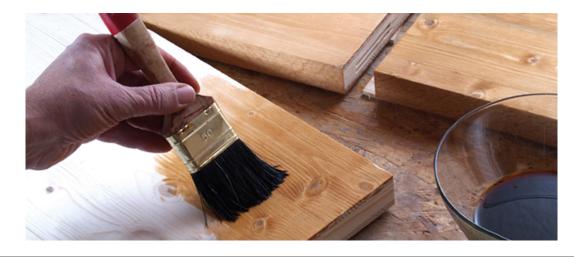

CLEAN WITH WATER

WATER-BASED STAINING VARNISH is a water-based transparent and ready-to- use staining varnish and comes in several different colors.

The varnish is well suited for protecting untreated surfaces and restoration of any interior wood surfaces. The varnish is odourless, fast-drying and offers excellent coverage. Pleasant to use for interior applications, the treated surface feels silky smooth with a semi-gloss satin finish and is resistant to fading.

If you can't find the right colour from our wide selection, you can mix your own giving you an endless assortment. Our staining varnish is especially suited for treating wood panels, and boards, doors and furniture. It is also asafe choice for kids' rooms and toys. Fullfills the standards DIN 68861-1Cand EN71-3.