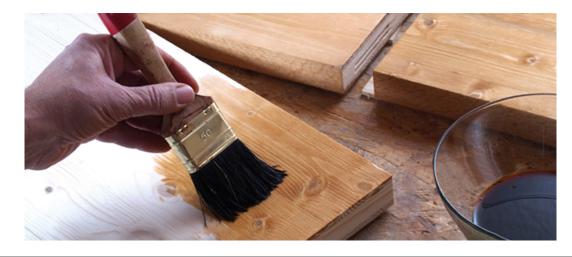

WATER BASED

WATER-BASED STAINING VARNISH is a water-based transparent and ready-to- use staining varnish and comes in several different colors.

The varnish is well suited for protecting untreated surfaces and restoration of any interior wood surfaces. The varnish is odourless, fast-drying and offers excellent coverage. Pleasant to use for interior applications, the treated surface feels silky smooth with a semi-gloss satin finish and is resistant to fading.

If you can't find the right colour from our wide selection, you can mix your own giving you an endless assortment. Our staining varnish is especially suited for treating wood panels, and boards, doors and furniture. It is also asafe choice for kids' rooms and toys. Fullfills the standards DIN 68861-1Cand EN71-3.