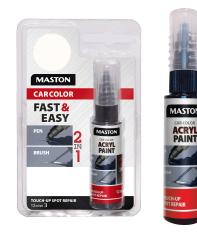

## **CAR COLOR TOUCH-UP 12ML SOLID**

With revolutionary Maston Touch-up Spot Repair System you get two solutions in one package. The construction of Maston Touch-up pen is unique. It can be used for all stone chips and small scratches. The construction includes a needle and a small brush as well. It is easy to adjust the paint volume and circulation. Applicable on metal, wood, glass, stone, ceramics, carton and many hard plastics.