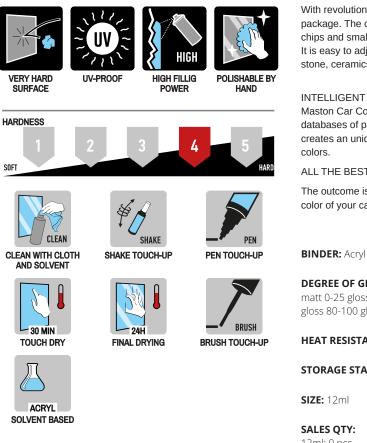

## ALL THE BEST RUNNING COLORS

The outcome is a list of over 20.000 OE car color code matches. Search for the right color of your car at: https://www.car-rep.fi/touchup/index.php/mastontouchen

DEGREE OF GLOSS (DIN 67530 60 °): matt 0-25 gloss units gloss 80-100 gloss units