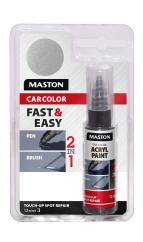

databases of paint manufacturers, car makers, popularity of colors and sales statistics. It creates an unique line-up of the most running car colors with perfect match to genuine

With revolutionary Maston Touch-up Spot Repair System you get two solutions in one package. The construction of Maston Touch-up pen is unique. It can be used for all stone chips and small scratches. The construction includes a needle and a small brush as well. It is easy to adjust the paint volume and circulation. Applicable on metal, wood, glass,