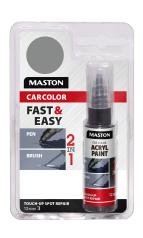

# **CAR COLOR TOUCH-UP 12ML PRIMER**

SURFACE

HIGH FILLIG HAND

With revolutionary Maston Touch-up Spot Repair System you get two solutions in one package. The construction of Maston Touch-up pen is unique. It can be used for all stone chips and small scratches. The construction includes a needle and a small brush as well. It is easy to adjust the paint volume and circulation. Applicable on metal, wood, glass, stone, ceramics, carton and many hard plastics.