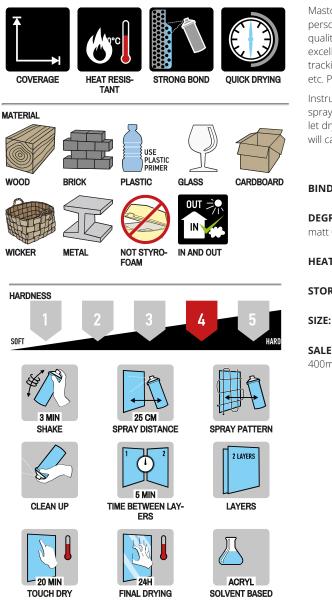

## SPRAYPAINT WRINKLE

Maston Wrinkle creates a deep and rich texture and is ideal for adding a touch of personal styling to almost any metal surface. Made of genuine acrylic binders and high quality color pastes. Extremely high coverage. The coating is very hard and gives an excellent protection. Resist also color fading, grease, degreasers, rust chipping and tracking. Temperature resistant to +120°C. Examples of use: skirts, bumpers, tuning, etc. Plastic surfaces must first be primed with Maston plastic primer.

Instructions for use: The longer spraying distance, the more wrinkle effect. Start spraying around 40cm from object and move closer if necessary. Spray thin layers and let dry for about 5 minutes before spraying a new layer. Too thick and wet paint layers will cause limited wrinkle effect.

## BINDER: Acryl

DEGREE OF GLOSS (DIN 67530 60 °): matt 0-25 gloss units

HEAT RESISTANCE: 120°C

STORAGE STABILITY: 60 months

SIZE: 400ml

**SALES QTY:** 400ml: 6 pcs

MASTON • WWW.MASTON.FI • MASTON@MASTON.FI