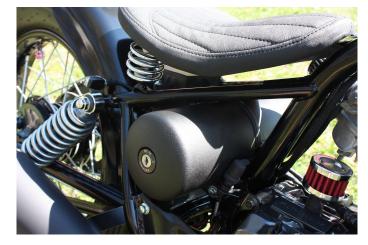

## SPRAYPAINT WRINKLE

Maston Wrinkle creates a deep and rich texture and is ideal for adding a touch of personal styling to almost any metal surface. Made of genuine acrylic binders and high quality color pastes. Extremely high coverage. The coating is very hard and gives an excellent protection. Resist also color fading, grease, degreasers, rust chipping and tracking. Temperature resistant to +120°C. Examples of use: skirts, bumpers, tuning, etc. Plastic surfaces must first be primed with Maston plastic primer.