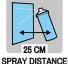

VERY HARD SURFACE

UV-PROOF

Paint a test patch on invisible area first. Start spraying outside the object. Spray at distance of about 25 cm from surface and move the spray slowly on the object. Spray a thin layer first to improve adhesion. Let dry between layers for 3-5 minutes. Thereafter apply 2-3 thin cross layers on the surface and let dry. Repeat if necessary.