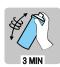

## **AUTOACRYL WHEEL SPRAY**

MASTON AUTOACRYL is high quality acrylic paint for metal parts, hard plastic parts and

Clean the nozzle by turning the can upside down and spray until only propellant comes

rims. Excellent coverage, quick drying time, smooth surface and durable gloss. Instructions: Polish the surface. Prime metal surfaces with primer and plastic surfaces with plastic primer if necessary. The surface has to be clean, dry and free of any grease, wax or silicone. Shake can for at least 2-3 minutes also occasionally during painting.

SHAKE

**CLEAN UP** 

TIME BETWEEN LAY-

**LAYERS** 

BINDER: Acryl