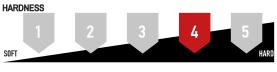

VERY HARD SURFACE

UV-PROOF

Paint a test patch on invisible area first. Start spraying outside the object. Spray at distance of about 25 cm from surface and move the spray slowly on the object. Spray a thin layer first to improve adhesion. Let dry between layers for 3-5 minutes. Thereafter apply 2-3 thin cross layers on the surface and let dry. Repeat if necessary.