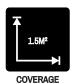

Instructions: Cover all surfaces that do not require treatment. Shake the container for approx. 3 minutes before use. Use bar 4-5. Spray several thin layers, letting the paste dry in between sprayings. This will give an even and protective result. About 15 minutes in between the layers. Shake the container during the process to keep the paste liquid and spreadable. Coverage 1,5m2.