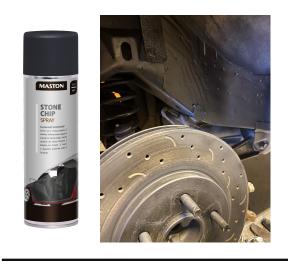

## **STONECHIP**

ING

25 CM

SPRAY DISTANCE

15 MIN

TIME BETWEEN LAY-

ERS

MASTON STONECHIP SPRAY provides effective protection for car parts that are susceptible to stone chipping. Thanks to its rubbery consistency, it is an excellent protector against chipping and rusting. It also has a soundproofing effect. Maston Stonechip can be painted over with most car paints.

#### **USAGE INSTRUCTIONS:**

Instructions: Carefully clean the painted surface you wish to treat. Cover all surfaces that do not require treatment. Shake the container for approx. 3 minutes before use. Spray from a distance of approx. 30 cm.

Spray several thin layers, letting the paste dry in between sprayings. This will give an even and protective result. Shake the container during the process to keep the paste liquid and spreadable. Clean nozzle after use: turn container upside down and press the atomizer until only propellant gas / air comes out.