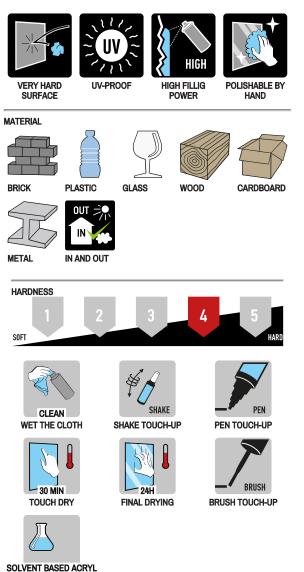

## DOOR, LIST AND MOULDING TOUCH-UP 12 ML

With MASTON TOUCH-UP PAINT you get two solutions in one package and it's construction is unique. It can be used for all stone chips and small scratches. The construction includes a needle and a small brush as well. It is easy to adjust the paint volume and circulation.

MASTON DOOR-, LIST- AND MOULDINGS TOUCH-UP 12ML PAINT is very opaque acrylic-based special paint for wood and metal surfaces, in particular, doors, frames and moldings for painting. Tinted white standard NCS S 0502-Y according to a door and window industry, the most widely used color. Can be painted in the old paint layer and the paint dries quickly. Gloss semi-matt.

BINDER: Acryl

DEGREE OF GLOSS (DIN 67530 60 °): semimatt 35-50 gloss units

HEAT RESISTANCE: 120°C

STORAGE STABILITY: 36 months

SIZE: 12ml

**SALES QTY:** 12ml: 3 pcs

SOLVENT BASED

MASTON • WWW.MASTON.FI • MASTON@MASTON.FI