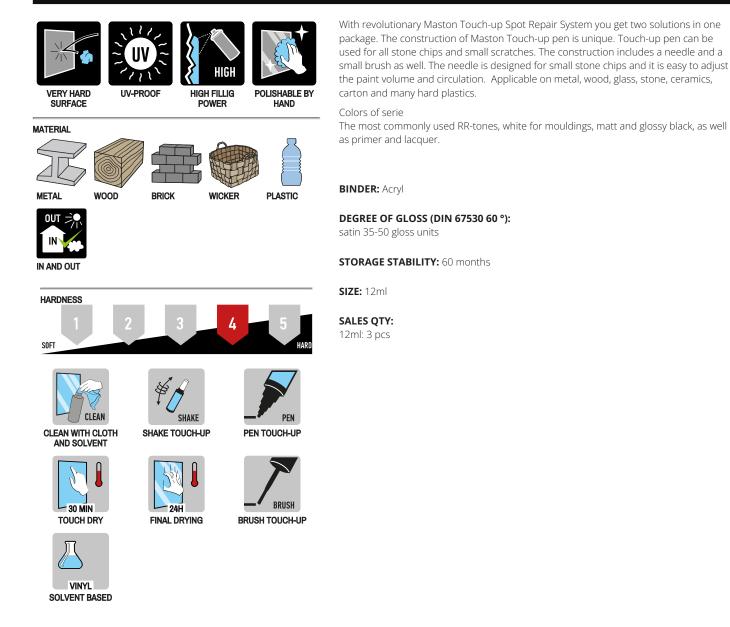

www.maston.fi





## **RR TOUCH-UP SPOT REPAIR 12ML**



MASTON • WWW.MASTON.FI • MASTON@MASTON.FI



www.maston.fi

MASTON

| <b>MASTON RR T</b> | ouch-up Sp | ot Repair 12ml |
|--------------------|------------|----------------|
|                    |            |                |

| Art. No. | MASTON RR Touch-up Spot Repair 12ml | Color | Barcode       |
|----------|-------------------------------------|-------|---------------|
| 4110020  | Paint RR20 white 12ml               | 0     | 6412490026950 |
| 4110021  | Paint RR21 Light grey 12ml          |       | 6412490026967 |
| 4110023  | Paint RR23 Dark grey 12ml           |       | 6412490026974 |
| 4110029  | Paint RR29 Red 12ml                 |       | 6412490026981 |
| 4110032  | Paint RR32 Dark brown 12ml          |       | 6412490026998 |
| 4110033  | Paint RR33 Black 12ml