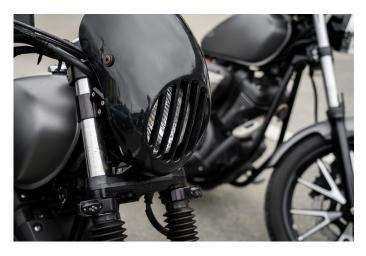

8 DAYS FINAL HARDNESS

SOLVENT BASED

FINAL DRYING

Maston 2K PU Paint is a premium 2-component polyurethane with aliphatic isocyanate resin. Developed for painting vehicles and other transportation equipment, it creates a remarkably hard, high-gloss surface that provides exceptional resistance to UV radiation and mechanical stress. Its superior formula ensures surfaces stay resilient, maintaining their gloss while delivering a durable finish to withstand the challenges of time and use. To be used with Maston 2K PU Paint and Lacquer hardener

Coverage 10l/ m2, dust dry in 1 hour, touch dry in 8 hours, final hardness 8 days after painting. Can be overpainted after 12 hours (recommendation max. 2 coats).

To ensure extreme durability and gloss, we recommend to clear coat the painted surface with Maston 2K PU Clear Coat.