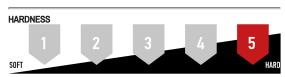

## PAINT 2K PU GLOSS 720ML

SURFACE

MATERIAL

**CLEAN WITH DEGREAS-**

80% 0 MIX

ADD THINNER 10-30% 20% TO 80% MIX

1H TOUCH DRY

FINAL HARDNESS 3