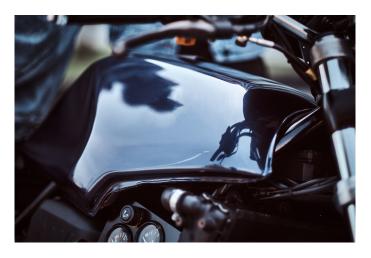

OVERPAINT

TOUCH DRY

**0**.80% MIX 20% TO 80% MIX

ADD THINNER 10-30%

ADD MINNER

FINAL DRYING

High Gloss Maston 2K PU Lacquer

Maston 2K PU High Gloss Lacquer is a 2-component polyurethane lacquer hardened with aliphatic isocyanate resin. Specifically formulated for varnishing vehicles and other transport equipment, this lacquer forms an exceptionally glossy, high-quality surface that offers excellent resistance to solar UV radiation and mechanical stress. It's designed to be applied directly over basecoats or straight onto substrates, delivering optimal performance and a durable finish that ensures your surfaces maintain their exceptional appearance over time. To be used with Maston 2K PU Paint and Lacquer hardener

### DEGREE OF GLOSS (DIN 67530 60°):

gloss 80-100 gloss units

**HEAT RESISTANCE:** 150°C

**STORAGE STABILITY: 36 months** 

**SIZE:** 720ml