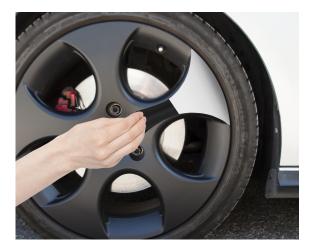

## RUBBERCOMP RUBBER COATING

**FLEXIBLE** 

PEELS OFF SUR-

RUBBERcomp® Synthetic Rubber Coating. RUBBERcomp® is a multi-purpose, air drying specialty rubber coating. It can be easily applied by dipping, brushing, or spraying. It protects coated items against moisture, acids, abrasion, corrosion, and skidding/ slipping, and provides a comfortable, controlled grip.

RUBBERcomp remains flexible and stretchy over time, and will not crack or become brittle in extreme weather conditions. We recommend applying at least 4 layers.

It has been tested and proven in temperatures from -30°C to 90°C.