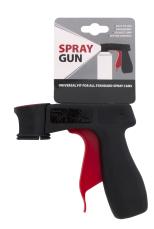

## **SPRAY GUN**

Maston Spray gun will turn your aerosol spray can into a spray gun for a smooth, professional finish. Utilize this tool for any big spray paint job. Locking collar keeps can tightly attached and is durable to be used as many times as needed, outdoors or indoors. Large soft-touch trigger reduces finger fatigue.

## **MASTON Spray Gun**

| Art. No. | MASTON Spray Gun | Color | Barcode       |
|----------|------------------|-------|---------------|
| 702011   | Spray gun        |       | 6412490038052 |