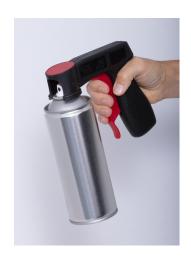

Instructions: Hold can and handle level with fingers off trigger. Rotate can until spray nozzle points forwards. Then firmly push and slide bottom of the nosepiece under can's stopring.

SIZE: other

**SALES QTY:** other: 6 pcs