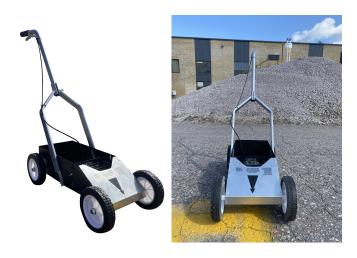

MASTON LINEMARK TRAFFIC road, asphalt marker is a alkyd-based, eco-friendly quick-dryingand durable marking paint for drive ways, parking areas, yard marking etc. Suitable for asphalt, concrete, stone, grass and artificial grass. Shake the can for at least 3 minutes before use and always until you hear the sound of shaking balls. It is also recommended to shake during painting. Use of LINEMARK TRAFFIC painting trolley (part no: 702102) makes it easier to paint straight lines of to 5 to 10 cm width.

## **MASTON Trolley for Linemark Traffic marking spray**

| Art. No. | MASTON Trolley for Linemark Traffic marking spray | Color | Barcode       |
|----------|---------------------------------------------------|-------|---------------|
| 702102   | Trolley for Linemark Traffic marking spray        |       | 6412497021026 |