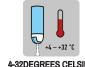

Place the can on trolley upside down and adjust the height of the can to regulate the width of the stripe. When you start painting, move the trolley and push the trigger down. If you mark more than one layer, let the paint dry around half an hour in between. Operating tem- perature +4°C - +32°C. Clean the nozzle after use by holding the bottle upright and press the nozzle of the bottle until you have to do is propellant. If the nozzle blocks while painting, clean it and start again