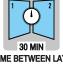

Place the can on trolley upside down and adjust the height of the can to regulate the width of the stripe. When you start painting, move the trolley and push the trigger down. If you mark more than one layer, let the paint dry around half an hour in between. Operating tem- perature +4°C - +32°C. Clean the nozzle after use by holding the bottle upright and press the nozzle of the bottle until you have to do is propellant. If the nozzle blocks while painting, clean it and start again