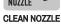

Place the can on trolley upside down and adjust the height of the can to regulate the width of the stripe. When you start painting, move the trolley and push the trigger down. If you mark more than one layer, let the paint dry around half an hour in between. Operating tem- perature +4°C - +32°C. Clean the nozzle after use by holding the bottle upright and press the nozzle of the bottle until you have to do is propellant. If the nozzle blocks while painting, clean it and start again