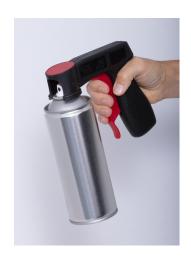

## **SPRAY GUN**

Maston Spray gun will turn your aerosol spray can into a spray gun for a smooth, professional finish. Utilize this tool for any big spray paint job. Locking collar keeps can tightly attached and is durable to be used as many times as needed, outdoors or indoors. Large soft-touch trigger reduces finger fatigue.

Instructions: Hold can and handle level with fingers off trigger. Rotate can until spray nozzle points forwards. Then firmly push and slide bottom of the nosepiece under can's stopring.

SIZE: other

**SALES QTY:** other: 6 pcs