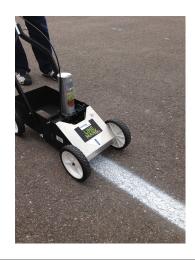

# **LINEMARK TRAFFIC**

COVERAGE STRONG BOND

Maston Linemark Traffic road, asphalt marker is a hybrid-based, eco-friendly quickdrying and durable marking paint for drive ways, parking areas etc. Suitable for asphalt, concrete and stone. Shake the can for at least 3 minutes before use and always until you hear the sound of shaking balls. It is also recommended to shake during painting. Use of LINEMARK TRAFFIC painting trolley (part no: 702102) makes it easier to paint straight lines of to 5 to 15 cm width. Use trolley slowly, if more coverage wanted.

#### **USAGE INSTRUCTIONS:**

Place the can on trolley upside down and adjust the height of the can to regulate the width of the stripe. When you start painting, move the trolley and push the trigger down. If you mark more than one layer, let the paint dry around half an hour in between. Operating temperature +4°C - +32°C. Clean the nozzle after use by holding the bottle upright and press the nozzle of the bottle until you have to do is propellant. If the nozzle blocks while painting, clean it and start again.