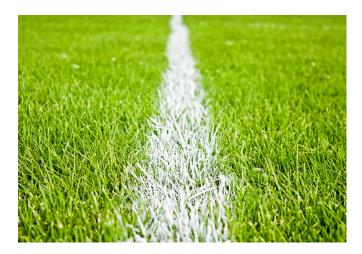

## **TEMPORARY MARKING PAINT**

EASY TO CLEAN QUICK DRYING

in mind. Temporary marking paint has multiple uses and is ideal for marking the lines of a football field on the lawn or marking trees to be felled or stones to be moved. Easy to wash off with water. Environmentally friendly. Does not smell and dries quickly. Suitable for asphalt, lawn, sand, metal, glass, snow, ice, etc. Of porous materials, the product can be hard to wash off.

MASTON TEMPORARY MARKING PAINT has been designed with nature and ease of use

Can be used with or without 1-wheel marking rod or painting trolley. Use of 1-wheel marking rod (option 2. art nr. 702020) or painting trolleys (option 3. art nr. 702102) makes it easier to paint straight lines of 5 to 10 cm width.