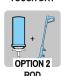

MASTON TEMPORARY MARKING PAINT has been designed with nature and ease of use

Can be used with or without 1-wheel marking rod or painting trolley. Use of 1-wheel marking rod (option 2. art nr. 702020) or painting trolleys (option 3. art nr. 702102) makes it easier to paint straight lines of 5 to 10 cm width.

BRICK

3 MIN USPIDE DOWN SHAKE NEON MARKING

5-10CM DISTANCE

4-32DEGREES CELSIUS

CLEAN NOZZLE

OPTION 1

NOZZLE

2-8 MIN TOUCH DRY