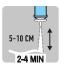

MASTON TEMPORARY MARKING PAINT has been designed with nature and ease of use

Can be used with or without 1-wheel marking rod or painting trolley. Use of 1-wheel marking rod (option 2. art nr. 702020) or painting trolleys (option 3. art nr. 702102) makes it easier to paint straight lines of 5 to 10 cm width.

BRICK

3 MIN USPIDE DOWN SHAKE NEON MARKING

5-10CM DISTANCE

4-32DEGREES CELSIUS

CLEAN NOZZLE

OPTION 1

NOZZLE

2-8 MIN TOUCH DRY