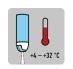

INSTRUCTIONS: If using painting trolley: place the can on trolley upside down and adjust the height of the can to regulate the width of the stripe. When you start painting, move the trolley and push the trigger down. Operating temperature +4°C - +32°C. Clean the nozzle after use. If the nozzle blocks while painting, clean it and start again

BRICK

3 MIN USPIDE DOWN SHAKE NEON MARKING

5-10CM DISTANCE

4-32DEGREES CELSIUS

CLEAN NOZZLE

OPTION 1

NOZZLE

2-8 MIN TOUCH DRY