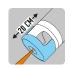

MASTON TEMPORARY MARKING PAINT has been designed with nature and ease of use

Can be used with or without 1-wheel marking rod or painting trolley. Use of 1-wheel marking rod (option 2. art nr. 702020) or painting trolleys (option 3. art nr. 702102) makes it easier to paint straight lines of 5 to 10 cm width.

INSTRUCTIONS: If using painting trolley: place the can on trolley upside down and adjust the height of the can to regulate the width of the stripe. When you start painting, move the trolley and push the trigger down. Operating temperature +4°C - +32°C. Clean the nozzle after use. If the nozzle blocks while painting, clean it and start again