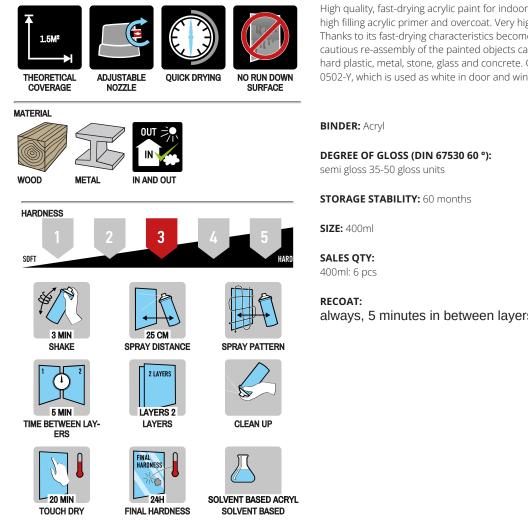

## DOOR, LIST AND MOULDINGS SPRAY PAINT

High quality, fast-drying acrylic paint for indoor and outdoor use. Unique compound of high filling acrylic primer and overcoat. Very high coverage and excellent filling power. Thanks to its fast-drying characteristics becomes touch-dry in 10 – 20 minutes and cautious re-assembly of the painted objects can be started. Versatile in use, for wood, hard plastic, metal, stone, glass and concrete. Color white, according to NCS standard S 0502-Y, which is used as white in door and window industry, semi-gloss satin finish.

always, 5 minutes in between layers