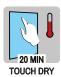

**3 LAYERS IF NECESSARY LAYERS** 

FINAL DRYING

**CLEAN UP** 

WHITE RAPID FILLER is a solvent-based, extremely fast drying spray filler for filling small cracks and holes in walls and ceilings. It can also be used to fade yellowed or stained spots on the surface. It is especially formulated to bond quickly with any masonry material such as plasterboard, cement, plaster, concrete or wood The use of the spatula provided is recommended when filling cracks fast before the filler sets. For structured surface we recommend several thick layers of paint from close distance. Thereafter the structure can be made by pushing the surface with a stick. Can be sanded to remove any unevenness prior to painting. The surface is touch dry within 5 minutes and can be over painted with any dispersion wall or ceiling paint within 20 minutes