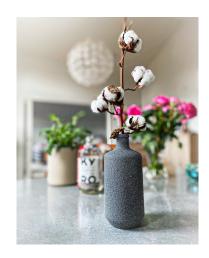

## **STONE EFFECT SPRAY**

**EASY TO CLEAN** 

SURFACE

MASTON STONE EFFECT SPRAY gives the look and feel of natural stone to any surface. This unique formula gives a textured, multi-toned finish. It will transform ordinary objects into beautiful stone effect. Use Acryl primer. For indoor use only. The surface has a limited wear resistance. For better protection overcoat with Maston Acrylic lacquer. Recoating with other paints is not recommended.