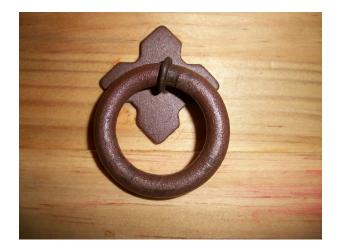

## **RUST EFFECT SPRAY PAINT**

COVERAGE ADJUSTABLE NOZZLE

QUICK DRYING

**ROUGH TOUCH** 

RUST EFFECT SPRAY PAINT, which makes the surface look really rusty. The color of Maston Rust Effect is earthy rust-red and the texture is rough. Small metal particles in the paint make the surface sparkle like authentic rust. The paint creates rusty effect on other surfaces than metal. In addition to metal surfaces the paint is suitable on wood, stone, concrete, cardboard, glass and plastic objects. It forms a strong, weather and UV resistant surface. Maston Rust Effect spray paint reaches a surface hardness comparable to any outdoor paint. The surface does not contain impurities, such as ordinary rust (iron oxide). Therefore it can be applied also on objects which are in contact with human skin or clothes.