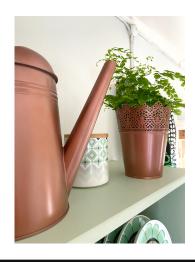

### **DECOEFFECT SPRAY PAINT**

**ADJUSTABLE** PLIERS NOZZLE

**GLOSSY FINISH** SURFACE

MASTON DECOEFFECT SPRAYPAINT is very glossy decorative paint for indoor applications. It forms a shiny, high gloss surface quite similar to original polished metals. Can be used on wood, metal, glass, artificial surfaces as well as for painting dried plants. Not suitable for cellular plastic. Coverage 1-2m2 . Limited weather proofing. Does not endure strong friction or high heat. Can be re-coated with Maston Deco Effect Lacquer spray for better wear and weather resistance after 12-24h.