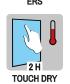

Drying time (at 20°C, 50% relative air humidity): Dust-dry: after approx. 30 minutes Dry to touch: after approx. 2hours, Completely dry: after 48 hours