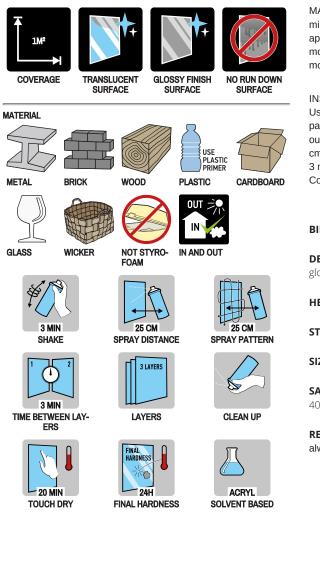

INSTRUCTIONS: Clean the surface of dust, grease and other contaminants. Use plastic primer for plastic surfaces. Shake the can for 2-3 min. Test painting is recommended on a small, invisible area. Start painting outside the object, move slowly on the object and paint around 25 cm from the surface. First spray a very light gauzy coat, wait for about 3 minute before painting a new layer. Touch-dry 20min. Dry 24h. Coverage 1m<sup>2</sup>.

## BINDER: Acryl

DEGREE OF GLOSS (DIN 67530 60 °): gloss 80-100 gloss units

HEAT RESISTANCE: 110°C

STORAGE STABILITY: 60 months

**SIZE:** 400ml

**SALES QTY:** 400ml: 6 pcs

## **RECOAT:**

always, 3 minutes in between layers ( in +20 °C)