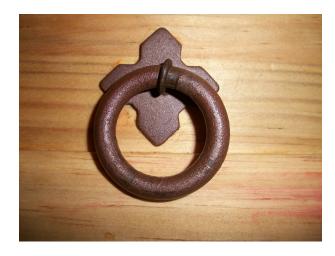

RUST EFFECT SPRAY PAINT, which makes the surface look really rusty. The color of Maston Rust Effect is earthy rust-red and the texture is rough. Small metal particles in the paint make the surface sparkle like authentic rust. The paint creates rusty effect on other surfaces than metal. In addition to metal surfaces the paint is suitable on wood, stone, concrete, cardboard, glass and plastic objects. It forms a strong, weather and UV resistant surface. Maston Rust Effect spray paint reaches a surface hardness comparable to any outdoor paint. The surface does not contain impurities, such as ordinary rust (iron oxide). Therefore it can be applied also on objects which are in contact with human skin or clothes.