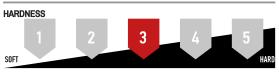

RUST EFFECT SPRAY PAINT, which makes the surface look really rusty. The color of Maston Rust Effect is earthy rust-red and the texture is rough. Small metal particles in the paint make the surface sparkle like authentic rust. The paint creates rusty effect on other surfaces than metal. In addition to metal surfaces the paint is suitable on wood, stone, concrete, cardboard, glass and plastic objects. It forms a strong, weather and UV resistant surface. Maston Rust Effect spray paint reaches a surface hardness comparable to any outdoor paint. The surface does not contain impurities, such as ordinary rust (iron oxide). Therefore it can be applied also on objects which are in contact with human skin or clothes.