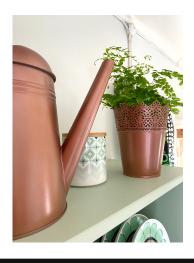

## **DECOEFFECT SPRAY PAINT**

**ADJUSTABLE** PLIERS NOZZLE

**GLOSSY FINISH** SURFACE

Can be used on wood, metal, glass, artificial surfaces as well as for painting dried plants. Not suitable for cellular plastic. Coverage 1-2m2 . Limited weather proofing. Does not endure strong friction or high heat. Can be re-coated with Maston Deco Effect Lacquer spray for better wear and weather resistance after 12-24h.

applications. It forms a shiny, high gloss surface quite similar to original polished metals.

MASTON DECOEFFECT SPRAYPAINT is very glossy decorative paint for indoor

Drying time (at 20°C, 50% relative air humidity): Dust-dry: after approx. 30 minutes Dry to touch: after approx. 2hours, Completely dry: after 48 hours