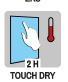

applications. It forms a shiny, high gloss surface quite similar to original polished metals.

MASTON DECOEFFECT SPRAYPAINT is very glossy decorative paint for indoor

Drying time (at 20°C, 50% relative air humidity): Dust-dry: after approx. 30 minutes Dry to touch: after approx. 2hours, Completely dry: after 48 hours