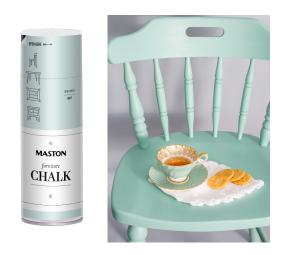

## **FURNITURE CHALK**

MASTON FURNITURE CHALK is an odourless and safe to use water-based spray paint for indoor use. Contains plenty of real chalk and loves wooden surfaces giving them a silky smooth and ultra matt finish. Dries fast and is sandable in 2 - 3 hours. Only one layer is needed to obtain full coverage. Surface hardness and wear resistance can be improved with the Furniture Chalk Clear Coat.

## **MASTON Furniture chalk**

| Art. No. | MASTON Furniture chalk                         | Color      | Barcode       |
|----------|------------------------------------------------|------------|---------------|
| 250201   | Spraypaint Furniture Chalk Antique White 400ml | $\bigcirc$ | 6412490045739 |
| 250202   | Spraypaint Furniture Chalk Dove Grey 400ml     |            | 6412490045746 |
| 250203   | Spraypaint Furniture Chalk Mint Green 400ml    |            | 6412490045753 |