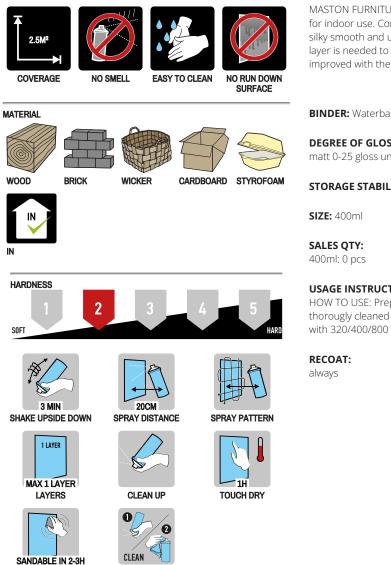

## **FURNITURE CHALK**

MASTON FURNITURE CHALK is an odourless and safe to use water-based spray paint for indoor use. Contains plenty of real chalk and loves wooden surfaces giving them a silky smooth and ultra matt finish. Dries fast and is sandable in 2 - 3 hours. Only one layer is needed to obtain full coverage. Surface hardness and wear resistance can be improved with the Furniture Chalk Clear Coat.

## BINDER: Waterbased

DEGREE OF GLOSS (DIN 67530 60 °): matt 0-25 gloss units

STORAGE STABILITY: 36 months

**USAGE INSTRUCTIONS:** 

HOW TO USE: Prepare the surface by sanding accordingly. Use only on a dry and thorougly cleaned surface. Paint one layer and let dry for 2-3 hours. If desired, sand with 320/400/800 sandpaper