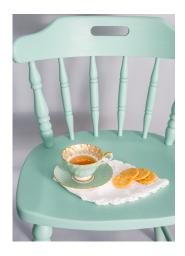

## **FURNITURE CHALK**

MASTON FURNITURE CHALK is an odourless and safe to use water-based spray paint for indoor use. Contains plenty of real chalk and loves wooden surfaces giving them a silky smooth and ultra matt finish. Dries fast and is sandable in 2 - 3 hours. Only one layer is needed to obtain full coverage. Surface hardness and wear resistance can be improved with the Furniture Chalk Clear Coat.

## **MASTON Furniture chalk**

| Art. No. | MASTON Furniture chalk                         | Color | Barcode       |
|----------|------------------------------------------------|-------|---------------|
| 250201   | Spraypaint Furniture Chalk Antique White 400ml | 0     | 6412490045739 |
| 250202   | Spraypaint Furniture Chalk Dove Grey 400ml     |       | 6412490045746 |
| 250203   | Spraypaint Furniture Chalk Mint Green 400ml    |       | 6412490045753 |