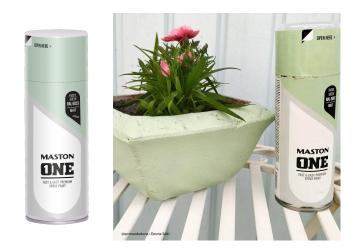

## **ONE SPRAY PAINT MATT**

Maston One® spray paint is the finest multi-surface spray paint ever made, turning even the most inexperienced user into a paint professional. Maston One® acryl paint can be used on almost every surface such as wood, metal, stone, plastic, glass, ceramics, dried plants and cardboard. In the One® spray paint range, is everything you need: primers, topcoats, lacquers in all glosses and top coats in several different color options. The paint has excellent adhesion. Maston One® with is unique technology the spraying distance is reduced to only 15cm and, this means a more accurate painting experience with less spray dust and no run

downs. Maston One® spray paint is easy-to-use fan spray. The redesigned nozzle is easy to use. Thanks to the fan spray, you can get more coverage easier, not to mention sensationally fast drying time - just 15 minutes to touch dry!