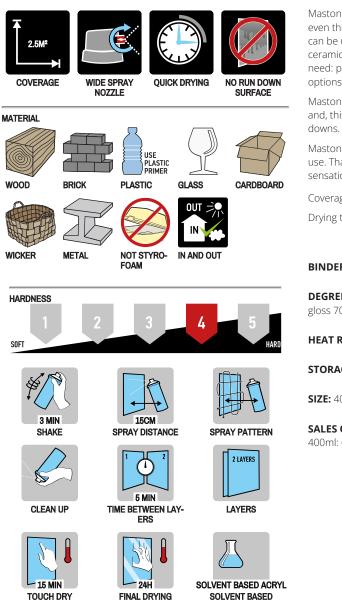

Maston One® with is unique technology the spraying distance is reduced to only 15cm and, this means a more accurate painting experience with less spray dust and no run

Maston One® spray paint is easy-to-use fan spray. The redesigned nozzle is easy to use. Thanks to the fan spray, you can get more coverage easier, not to mention sensationally fast drying time - just 15 minutes to touch dry!

Coverage: 2.5m<sup>2</sup> (400ml), 1m<sup>2</sup> (150ml) Drying time: Touch-dry 15 min. Dry 24h

## BINDER: Acryl

DEGREE OF GLOSS (DIN 67530 60 °): gloss 70-100 gloss units

HEAT RESISTANCE: 110°C

STORAGE STABILITY: 36 months

**SIZE:** 400ml

SALES QTY: 400ml: 6 pcs