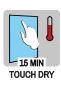

Maston One® spray paint is easy-to-use fan spray. The redesigned nozzle is easy to use. Thanks to the fan spray, you can get more coverage easier, not to mention sensationally fast drying time - just 15 minutes to touch dry!

Coverage: 2m2 (400ml), 0,75m2 (150ml) Drying time: Touch-dry 15 min. Dry 24h

BINDER: Acryl