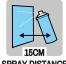

In the One® spray paint range, is everything you need: primers, topcoats, lacquers in all glosses and top coats in several different color options. The lacquer has excellent

Maston One® with is unique technology the spraying distance is reduced to only 15cm and, this means a more accurate painting experience with less spray dust and no run downs.