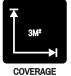

Coverage: 2m2 (400ml), 0,75m2 (150ml) Drying time: Touch-dry 15 min. Dry 24h

BINDER: Acryl