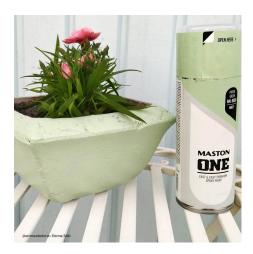

TIME BETWEEN LAY-

2 LAYERS **LAYERS** 

SPRAY PATTERN

SOLVENT BASED ACRYL SOLVENT BASED

Maston One® spray paint is the finest multi-surface spray paint ever made, turning even the most inexperienced user into a paint professional. Maston One® acryl paint can be used on almost every surface such as wood, metal, stone, plastic, glass, ceramics, dried plants and cardboard. In the One® spray paint range, is everything you need: primers, topcoats, lacquers in all glosses and top coats in several different color options. The paint has excellent adhesion.

Maston One® with is unique technology the spraying distance is reduced to only 15cm and, this means a more accurate painting experience with less spray dust and no run downs

Maston One® spray paint is easy-to-use fan spray. The redesigned nozzle is easy to use. Thanks to the fan spray, you can get more coverage easier, not to mention sensationally fast drying time - just 15 minutes to touch dry!