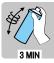

Maston One® with is unique technology the spraying distance is reduced to only 15cm and, this means a more accurate painting experience with less spray dust and no run downs

Maston One® spray paint is easy-to-use fan spray. The redesigned nozzle is easy to use. Thanks to the fan spray, you can get more coverage easier, not to mention sensationally fast drying time - just 15 minutes to touch dry!

Coverage: 2.5m<sup>2</sup> (400ml), 1m<sup>2</sup> (150ml) Drying time: Touch-dry 15 min. Dry 24h

BINDER: Acryl

DEGREE OF GLOSS (DIN 67530 60°):

matt 0-25 gloss units

**HEAT RESISTANCE:** 110°C

STORAGE STABILITY: 60 months