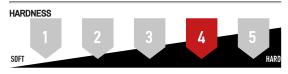

Coverage: 2.5m<sup>2</sup> (400ml), 1m<sup>2</sup> (150ml) Drying time: Touch-dry 15 min. Dry 24h

BINDER: Acryl

DEGREE OF GLOSS (DIN 67530 60°):

matt 0-25 gloss units

**HEAT RESISTANCE:** 110°C

STORAGE STABILITY: 60 months