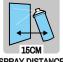

Maston One® with is unique technology the spraying distance is reduced to only 15cm and, this means a more accurate painting experience with less spray dust and no run downs

Maston One® spray paint is easy-to-use fan spray. The redesigned nozzle is easy to use. Thanks to the fan spray, you can get more coverage easier, not to mention sensationally fast drying time - just 15 minutes to touch dry!