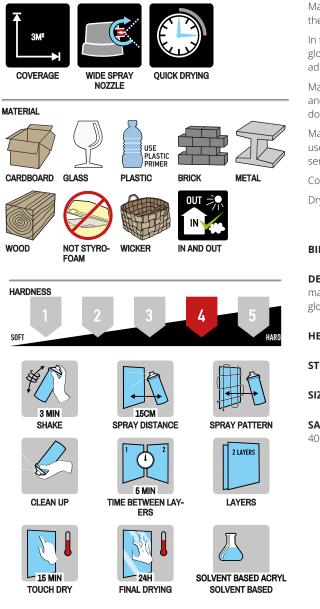

Maston One® with is unique technology the spraying distance is reduced to only 15cm and, this means a more accurate painting experience with less spray dust and no run downs.

Maston One® spray paint is easy-to-use fan spray. The redesigned nozzle is easy to use. Thanks to the fan spray, you can get more coverage easier, not to mention sensationally fast drying time - just 15 minutes to touch dry!

Coverage: 2m2 (400ml), 0,75m2 (150ml)

Drying time: Touch-dry 15 min. Dry 24h

#### BINDER: Acryl

### DEGREE OF GLOSS (DIN 67530 60 °):

matt 0-25 gloss units gloss 80-100 gloss units

HEAT RESISTANCE: 110°C

#### STORAGE STABILITY: 60 months

**SIZE:** 400ml